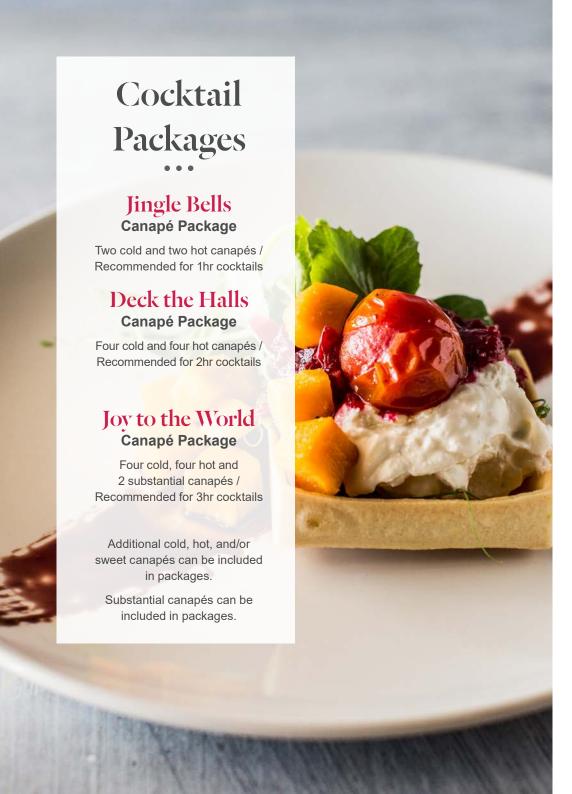

## Santa Baby Welcome Package

Welcome drinks on arrival from the Sweet Haze beverage package and Chef's selection of two canapés per guest.

This 30 minute package is available only as a supplement to a plated meal.

## ... Cocktail Packages