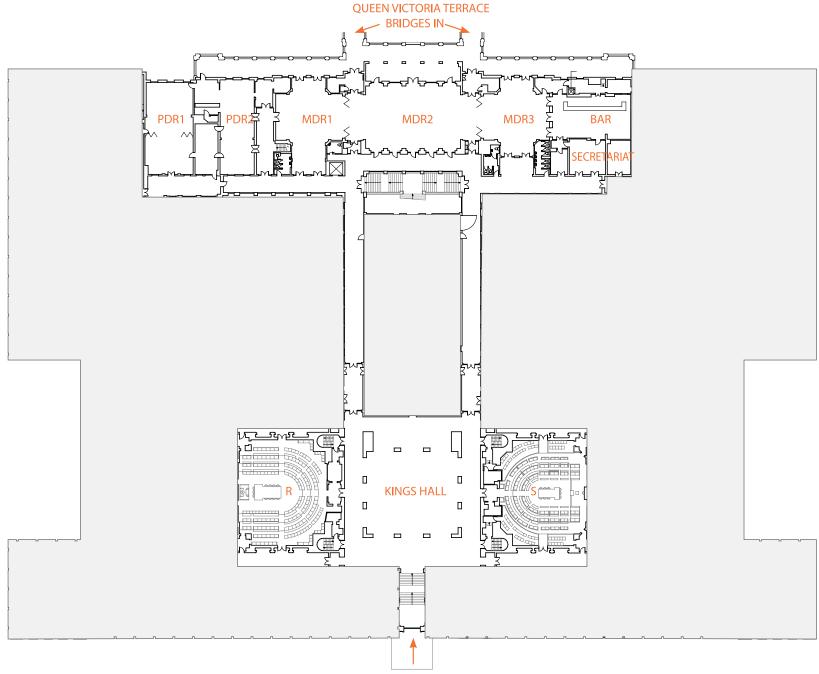

## ... Other Information

| CAPACITY CHART                                   | Cocktail | Theatre   | Banquet | Cabaret | Boardroom | U Shape | Classroom | Hollow Square | Café |
|--------------------------------------------------|----------|-----------|---------|---------|-----------|---------|-----------|---------------|------|
| Full Members' Dining Room<br>56.1 x 12           | 500      | 350       | 400     | 240     | 55        | -       | -         | -             | 250  |
| Members' Dining Room 1<br>17.4 x 12.4 x 3.4      | 140      | 130       | 80      | 64      | 40        | 40      | 30        | 50            | 40   |
| Members' Dining Room 2<br>24.7 x 11.2 x 4.7      | 240      | 230       | 180     | 150     | 50        | 50      | 80        | 55            | -    |
| Members' Dining Room 3<br>14 x 12.4 x 3.4        | 120      | 110       | 70      | 56      | 30        | 30      | 20        | 40            | 30   |
| Members' Bar<br>7.6 x 3 x 3.4                    | 65       | 30        | 20      | 16      | 20        | 20      | 12        | -             | -    |
| Secretariat<br>6.5 x 6.4 x 2.3                   | 30       | 20        | 10      | 8       | 10        | 10      | 6         | 12            | 15   |
| Pumpkin Room<br>13.6 x 3.6 x 3                   | 40       | -         | -       | -       | 12        | -       | -         | -             | 12   |
| Private Dining Room 1 (half)<br>6.5 x 8.45 x 2.6 | 40       | 30        | 20      | 16      | 15        | 15      | 12        | 20            | 25   |
| Private Dining Room 1<br>16.7 x 8.45 x 2.6       | 130      | 100       | -       | -       | 25        | 25      | 30        | 30            | 42   |
| Private Dining Room 2<br>17 x 6.1 x 3.3          | 95       | 70        | 60      | 48      | 45        | 45      | 25        | 45            | 30   |
| Hoi Polloi                                       | 150      | 70        | 50      | 40      | 40        | 25      | 20        | 24            | 40   |
| Terrace Café                                     | 60       | 50        | 40      | 24      | 40        | 34      | 14        | 38            | 35   |
| The Terrace                                      | 80       | -         | -       | -       | -         | -       | -         | -             | -    |
| King's Hall                                      | 500      | -         | 210     | -       | 80        | -       | -         | -             | -    |
| Prime Minister's Cabinet Room                    | -        | -         | -       | -       | -         | -       | -         | 40            | -    |
| House of Representatives Chamber                 | -        | 128<br>46 | -       | -       | -         | -       | -         | -             | -    |
| Senate Chamber                                   | -        | 106<br>46 | -       | -       | -         | -       | -         | -             | -    |
| House of Representatives Courtyard               | 440      | 200       | 160     | -       | -         | -       | -         | -             | -    |
| Senate Courtyard                                 | 440      | 200       | 160     | -       | -         | -       | -         | -             | -    |

## ... Capacity & Floorplans

#### MAIN FLOOR

MAIN ENTRANCE, KING GEORGE TERRACE

... Capacity & Floorplans

**LOWER FLOOR** 

... Capacity & Floorplans