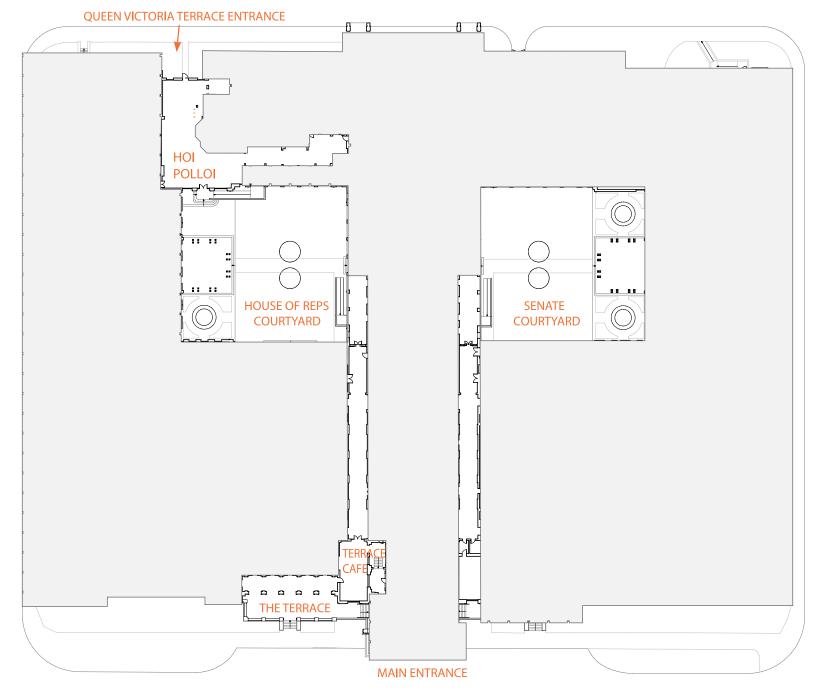

## ... Other Information

| CAPACITY CHART                                   | Cocktail | Theatre   | Banquet | Cabaret | Boardroom | U Shape | Classroom | Hollow Square | Café |
|--------------------------------------------------|----------|-----------|---------|---------|-----------|---------|-----------|---------------|------|
| Full Members' Dining Room<br>56.1 x 12           | 500      | 350       | 400     | 240     | 55        | -       | -         | -             | 250  |
| Members' Dining Room 1<br>17.4 x 12.4 x 3.4      | 140      | 130       | 80      | 64      | 40        | 40      | 30        | 50            | 40   |
| Members' Dining Room 2<br>24.7 x 11.2 x 4.7      | 240      | 230       | 180     | 150     | 50        | 50      | 80        | 55            | -    |
| Members' Dining Room 3<br>14 x 12.4 x 3.4        | 120      | 110       | 70      | 56      | 30        | 30      | 20        | 40            | 30   |
| Members' Bar<br>7.6 x 3 x 3.4                    | 65       | 30        | 20      | 16      | 20        | 20      | 12        | -             | -    |
| Secretariat<br>6.5 x 6.4 x 2.3                   | 30       | 20        | 10      | 8       | 10        | 10      | 6         | 12            | 15   |
| Pumpkin Room<br>13.6 x 3.6 x 3                   | 40       | -         | -       | -       | 12        | -       | -         | -             | 12   |
| Private Dining Room 1 (half)<br>6.5 x 8.45 x 2.6 | 40       | 30        | 20      | 16      | 15        | 15      | 12        | 20            | 25   |
| Private Dining Room 1<br>16.7 x 8.45 x 2.6       | 130      | 100       | -       | -       | 25        | 25      | 30        | 30            | 42   |
| Private Dining Room 2<br>17 x 6.1 x 3.3          | 95       | 70        | 60      | 48      | 45        | 45      | 25        | 45            | 30   |
| Hoi Polloi                                       | 150      | 70        | 50      | 40      | 40        | 25      | 20        | 24            | 40   |
| Terrace Café                                     | 60       | 50        | 40      | 24      | 40        | 34      | 14        | 38            | 35   |
| The Terrace                                      | 80       | -         | -       | -       | -         | -       | -         | -             | -    |
| King's Hall                                      | 500      | -         | 210     | -       | 80        | -       | -         | -             | -    |
| Prime Minister's Cabinet Room                    | -        | -         | -       | -       | -         | -       | -         | 40            | -    |
| House of Representatives Chamber                 | -        | 128<br>46 | -       | -       | -         | -       | -         | -             | -    |
| Senate Chamber                                   | -        | 106<br>46 | -       | -       | -         | -       | -         | -             | -    |
| House of Representatives Courtyard               | 440      | 200       | 160     | -       | -         | -       | -         | -             | -    |
| Senate Courtyard                                 | 440      | 200       | 160     | -       | -         | -       | -         | -             | -    |

## ... Capacity & Floorplans

#### MAIN FLOOR

MAIN ENTRANCE, KING GEORGE TERRACE

... Capacity & Floorplans

**LOWER FLOOR** 

... Capacity & Floorplans