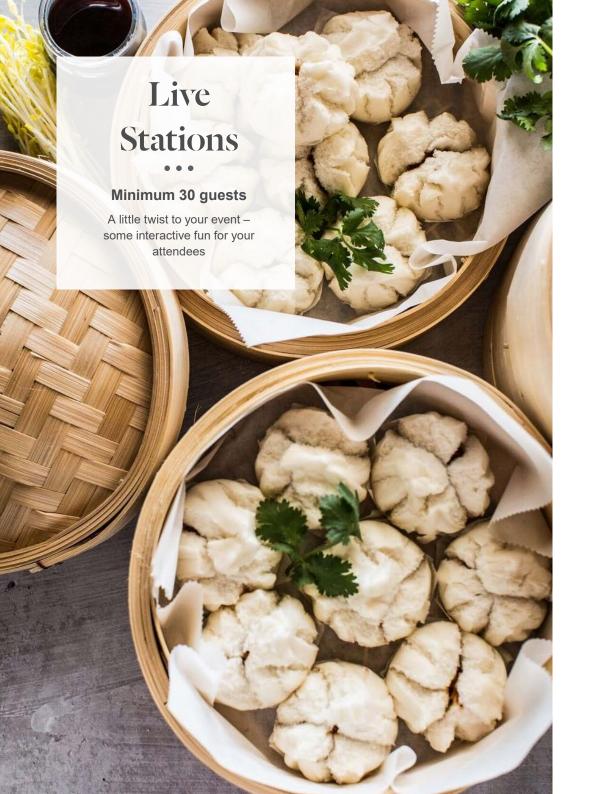

### **Dumpling Cart**

Selection of pork, seafood and vegetarian dumplings with condiments, freshly steamed

#### Gelato Bar

Chef's selection of a gelato and sorbet served in a waffle cone

Please discuss dietary requirements for live stations with your event coordinator. The selection of Live Stations options is not exhaustive; we can also offer others, such as, Menzies' Martini Cocktail Station, BBQ station, candy bar, etc. – please explore any ideas with your event coordinator.

### ... Live Stations